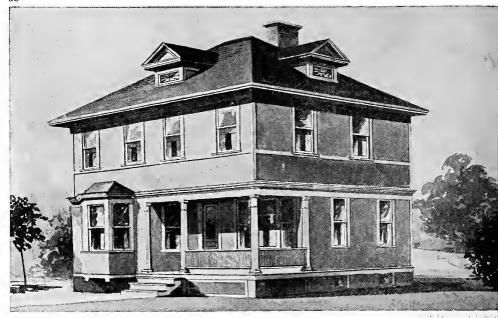

Size: Width, 35 feet; length, 31 feet, exclusive of porches

Blue prints consist of cellar and foundation plan; roof plan; first and second floor plans; front, rear, two side elevations; wall sections and all necessary interior details. Specifications consist of about twenty pages of typewritten matter.

Full and complete working plans and specifications of this house will be furnished for \$5.00. Cost of this house is from about \$2,500.00 to about \$2,800.00, according to the locality in which it is built.